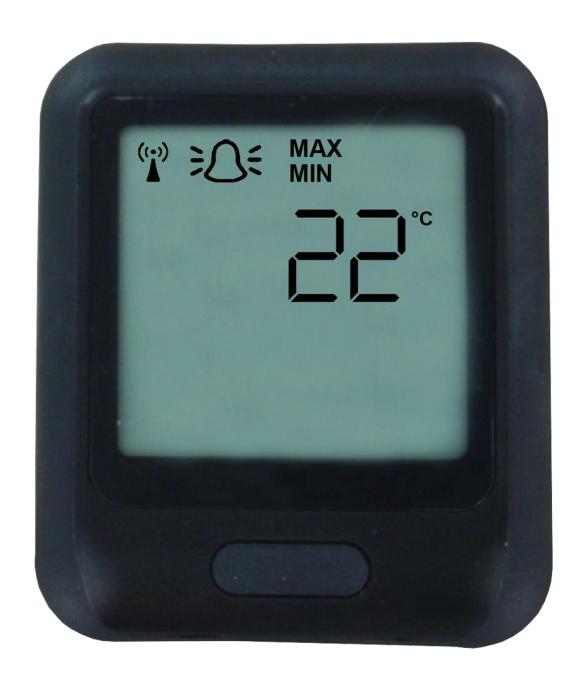

## Wireless Wi-Fi Data Logger Measures Temperature/Humidity, Integral LCD

| Specifications:-   |   |                                                  |  |
|--------------------|---|--------------------------------------------------|--|
| Memory Size        | : | 1,000,000 readings; 500,000 each for DW-         |  |
|                    |   | WIFI-TH(-HA).                                    |  |
| Sampling Mode      |   | Continuous recording.                            |  |
| Sampling Rate      |   | Selectable from 10 s to 12 hrs.                  |  |
| Transmission Rate  |   | Selectable from 1 min to 24 hrs.                 |  |
| Temperature Limits |   | -4 to 140°F (-20 to 60°C).                       |  |
| Power Requirements | : | 3.7 V lithium ion battery, installed functional, |  |
|                    |   | factory replaceable (cable for charging          |  |
|                    |   | included).                                       |  |
| Alarms             |   | Programmable high/low.                           |  |
| Interface          |   | Wi-Fi connection.                                |  |
| Probe Length       | : | DW-WIFI-TP: 11.8" (30 cm); DW-WIFI-TC:           |  |
|                    |   | 59" (150 cm).                                    |  |
| Weight             | : | 7.2 oz (204 g).                                  |  |
| Agency Approvals   |   | CE, RoHS.                                        |  |