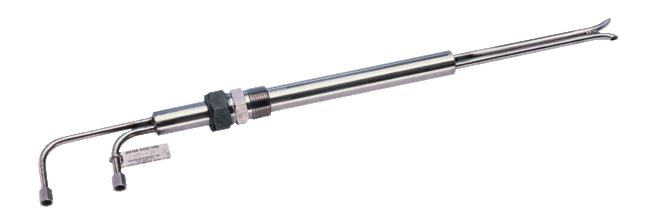

## "S" Type Stainless Steel Pitot Tube

Large, Open Tip Design Resists Fouling; Optional Permanent Mount Models

## **Models Select Chart**

| Model   | Description                                                |
|---------|------------------------------------------------------------|
| 160S-18 | "S" type stainless steel Pitot tube, 18" insertion length. |
| 160S-24 | "S" type stainless steel Pitot tube, 24" insertion length. |
| 160S-36 | "S" type stainless steel Pitot tube, 36" insertion length. |
| 160S-48 | "S" type stainless steel Pitot tube, 48" insertion length. |
| 160S-60 | "S" type stainless steel Pitot tube, 60" insertion length. |
| 160S-72 | "S" type stainless steel Pitot tube, 72" insertion length. |