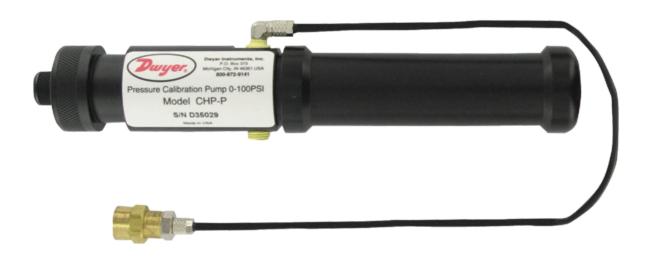

## Pneumatic Hand Pump Vacuum or Pressure, Ranges up to 100 psig

## **Model Select Chart**

| Model | Description                |  |  |
|-------|----------------------------|--|--|
| CHP-P | Pressure calibration pump. |  |  |
| CHP-V | Vacuum calibration pump.   |  |  |

## Accessories

| Model   | Description              |  |
|---------|--------------------------|--|
| CHP-KIT | 2' hose and NPT fitting. |  |

| Specifications:-      |   |                                    |
|-----------------------|---|------------------------------------|
| <b>Output Ranges</b>  | : | CHP-P: 0 to 100 psi; CHP-V: 0 to - |
|                       |   | 28.8" Hg.                          |
| Process               | : | Two 1/8" female NPT ports, one     |
| Connection            |   | with a removable plug.             |
| Materials             | : | Acetal plastic and anodized        |
|                       |   | aluminum.                          |
| <b>Pressure Limit</b> | : | 150 psig (10.34 bar).              |
| Temperature           |   | Not to exceed 150°F (65.6°C).      |
| Limit                 |   |                                    |
| Displaced             | : | Approximately 4 in <sup>3</sup> .  |
| Volume                |   |                                    |
| Dimensions            |   | 9" length x 1.5" diameter.         |
| Weight                | : | 1.5 lb (680 g).                    |