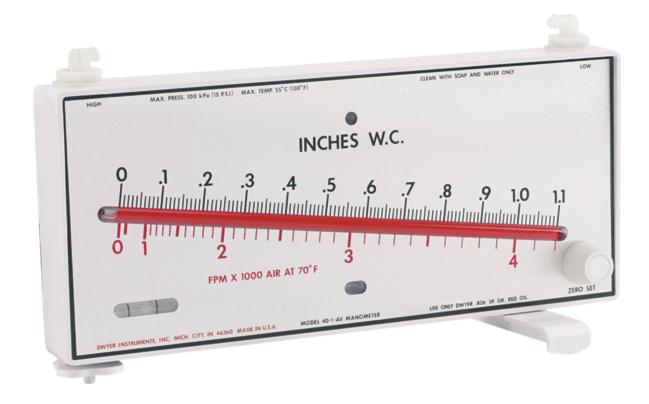

## **Models Select Chart**

| Model         | Description                                                 |
|---------------|-------------------------------------------------------------|
| MARK II 27    | Molded plastic manometer, range 0-7000 fpm, red oil,        |
|               | .826 sp. gr., requires Pitot tube *sold separately.         |
| MARK II 28    | Molded plastic manometer, range 0-10,500 fpm, blue oil,     |
|               | 1.91 sp. gr., requires Pitot tube *sold separately.         |
| MARK II 40-1- | Molded plastic manometer, range 0-1.1" w.c. & 0-4200        |
| AV            | fpm, red oil, .826 sp. gr., requires Pitot tube sold        |
|               | separately.                                                 |
| MARK II 40-   | Molded plastic manometer, range 0-260 Pa & 0-21 mps,        |
| 250PA-AV      | red oil, .826 sp. gr., requires Pitot tube sold separately. |
| MARK II 41-2- | Molded plastic manometer, range 0-2.5" w.c. & 0-6300        |
| AV            | fpm, blue oil, 1.91 sp. gr., requires Pitot tube sold       |
|               | separately.                                                 |
|               |                                                             |