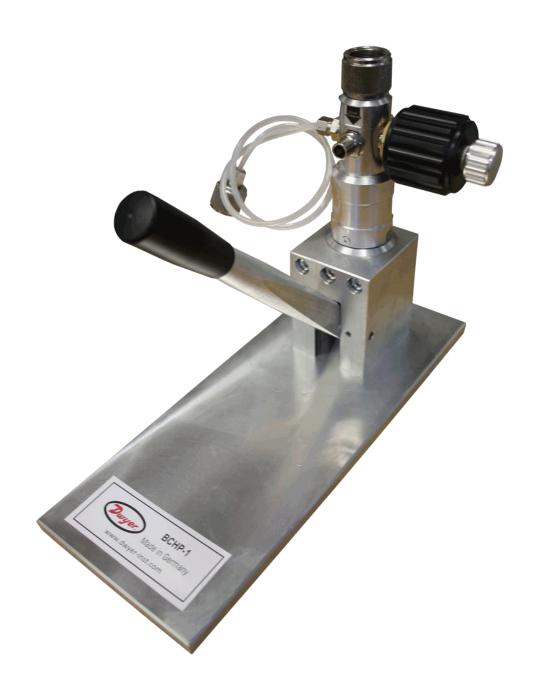

## Low Pressure Calibration Pump Vacuum or Pressure, Generates up to 870 psi (60 bar)

| Specifications:-           |   |                                |  |
|----------------------------|---|--------------------------------|--|
| Media                      | : | Air.                           |  |
| Output Ranges              |   | -28 in Hg to 870 psi (-0.95 to |  |
|                            |   | 60 bar).                       |  |
| <b>Process Connections</b> |   | 1/4" female BSP.               |  |
| Gage Connection            |   | 1/2" female BSP.               |  |
| Materials                  |   | Anodized aluminum, brass,      |  |
|                            |   | and ABS.                       |  |
| Weight                     |   | 8.4 lb (3.8 kg).               |  |