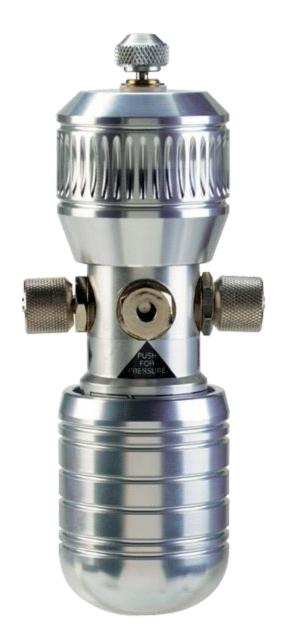

Hand Pump Generates Pressures up to 45 psig (3 bar), Single Hand Operation

## **Model Select Chart**

| Model | Description |  |
|-------|-------------|--|
| HP-1  | Hand pump.  |  |
|       |             |  |

## **Accessories**

| Model | Description  |
|-------|--------------|
| HP-1K | Service kit. |
| HP-1C | Hard case.   |

| Specifications:- |   |                                    |  |  |
|------------------|---|------------------------------------|--|--|
| Output Ranges    | : | -27" Hg to 45 psi (-910 mbar to 3  |  |  |
|                  |   | bar).                              |  |  |
| Process          | : | 1/4" female NPT (quick fit).       |  |  |
| Connection       |   |                                    |  |  |
| Fine Adjustment  | • | Better than 0.0015 psi (0.1 mbar). |  |  |
| Materials        | : | Nickel plated brass and anodized   |  |  |
|                  |   | aluminum.                          |  |  |
| Weight           | : | 20 oz (587 g).                     |  |  |