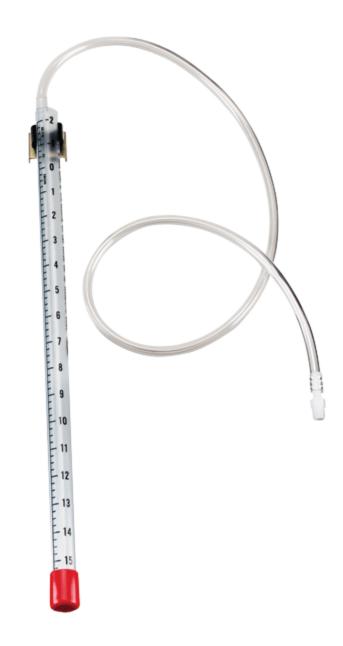

## Gas Pressure Manometer

The "Tube in a Tube" Direct Reading Manometer

## **Models Select Chart**

| Model   | Description                                   |
|---------|-----------------------------------------------|
| 1213-15 | Gas pressure manometer, 15" (381 mm) length.  |
| 1213-7  | Gas pressure manometer, 7" (177.8 mm) length. |

| Specifications:- |    |                                        |  |
|------------------|----|----------------------------------------|--|
| Temperature      | :  | 140°F (60°C) maximum.                  |  |
| Limit            |    |                                        |  |
| Pressure         | :  | 15" w.c. (381 mm)                      |  |
| Limits           |    |                                        |  |
| Piping           | •• | 1/8" male NPT connector provided.      |  |
| Connections      |    |                                        |  |
| Wetted           | •• | Vinyl, PVC and nylon.                  |  |
| Materials        |    |                                        |  |
| Weight           | :  | 5 oz (142 g).                          |  |
| Agency           | :  | Meets the technical requirements of EU |  |
| Approvals        |    | Directive 2011/65/EU (RoHS II).        |  |