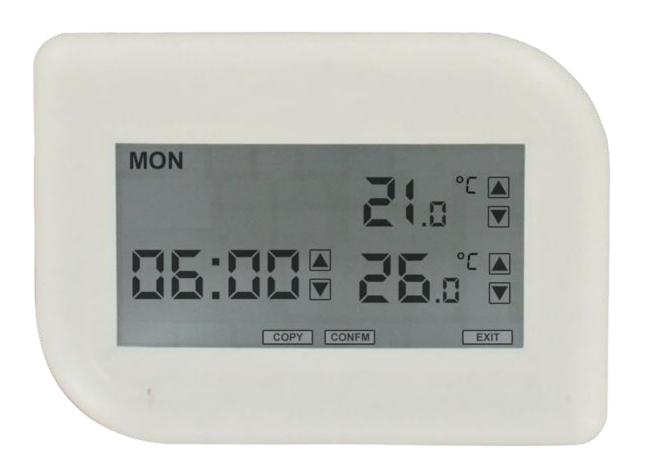

## Digital Touch Screen Programmable Thermostat with Heat Pump Control 5 Control Modes, Large LCD Display