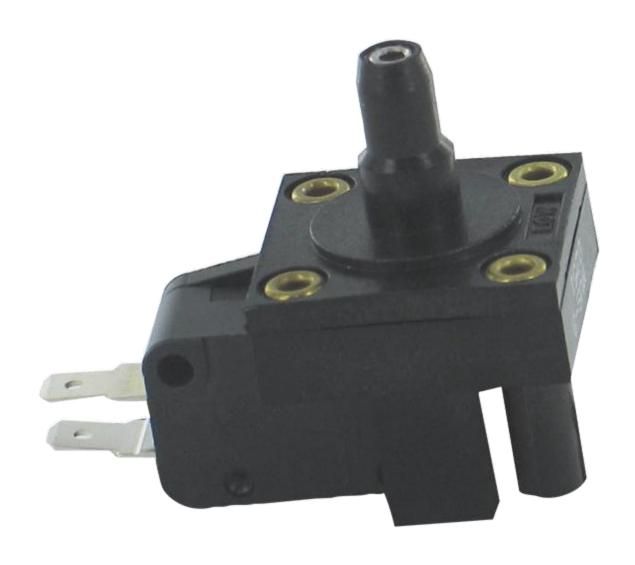

## Miniature Vacuum Switch

SPDT N/O or N/C Switch, Adjustable Set Point, Ideal for OEM's

| Service                | : | Air or compatible fluids on "high side".             |  |
|------------------------|---|------------------------------------------------------|--|
| Wetted Materials       | : | Housing: polycarbonate; Diaphragm: polyurethane.     |  |
| Temperature Limits     | : | 40 to 150°F (4 to 66°C).                             |  |
| Pressure Limits        | : | Up to maximum range.                                 |  |
| Repeatability          | : | ±20%.                                                |  |
| Switch Type            | : | SPDT normally open or normally closed.               |  |
| Electrical Rating      | : | Range 3 to 8" w.c.: 3 A, 125/250 VAC; Range 9 to 80" |  |
|                        |   | w.c.: 10 A, 125/250 VAC; Range 81 to 330" w.c.: 15 A |  |
|                        |   | 125/250 VAC.                                         |  |
| Contacts               | : | Silver with brass terminals.                         |  |
| Electrical Connections | : | Terminals - 0.187" x 0.20: spade for use with quick  |  |
|                        |   | disconnects.                                         |  |
| Process Connections    | : | Models MVS-1 to MVS-3: Smooth port 0.25" diameter;   |  |
|                        |   | Models MVS-4 to MVS-6: 1/8" male NPT.                |  |
| Mounting               | : | Use #2 screws through eyelets.                       |  |
| Weight                 | : | Less than 19 g.                                      |  |
| Agency Approvals       | : | cULus.                                               |  |