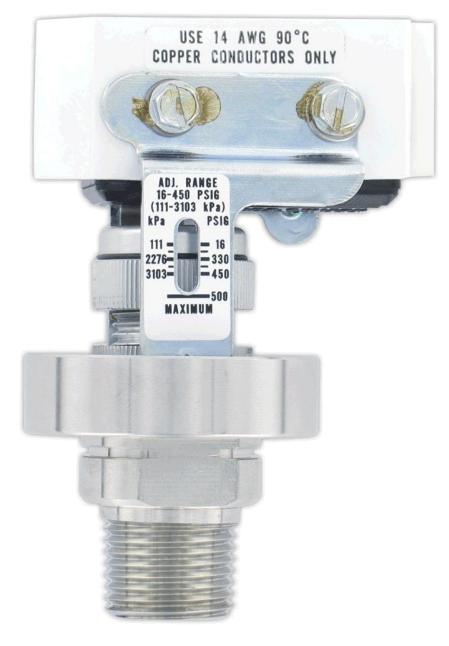

| Specifications:-      |   |                                                                                                           |
|-----------------------|---|-----------------------------------------------------------------------------------------------------------|
| Service               | : | Compatible liquids and gases.                                                                             |
| Wetted Materials      | : | Pressure Chamber: 316 SS; Diaphragm: Fluorocarbon.                                                        |
| Temperature Limit     | : | -40 to 175°F (-40 to 80°C).                                                                               |
| Pressure Limits       | : | 500 psig (34 bar).                                                                                        |
| Enclosure Rating      | : | No rating for open construction. Installed properly within an optional enclosure meets NEMA 4X standards. |
| Switch Type           | : | SPDT snap switch.                                                                                         |
| Electrical Rating     | - | 15 A @ 120/240/480 VAC, 1/8 HP @ 125 VAC, 1/4 HP @ 250 VAC.                                               |
| Electrical Connection | : | Screw terminals.                                                                                          |
| Process Connection    | : | 1/4" female NPT and 1/2" male NPT.                                                                        |
| Mounting Orientation  | : | Within 20° of vertical.                                                                                   |
| Set Point Adjustment  |   | Knurled screw cap with indicating scale.                                                                  |
| Deadband              | : | Fixed, see products on Order page for minimum and maximum deadband.                                       |
| Weight                | : | 10.5 oz (297 g).                                                                                          |
| Agency Approvals      | : | CE, cUL, UL.                                                                                              |
|                       |   |                                                                                                           |