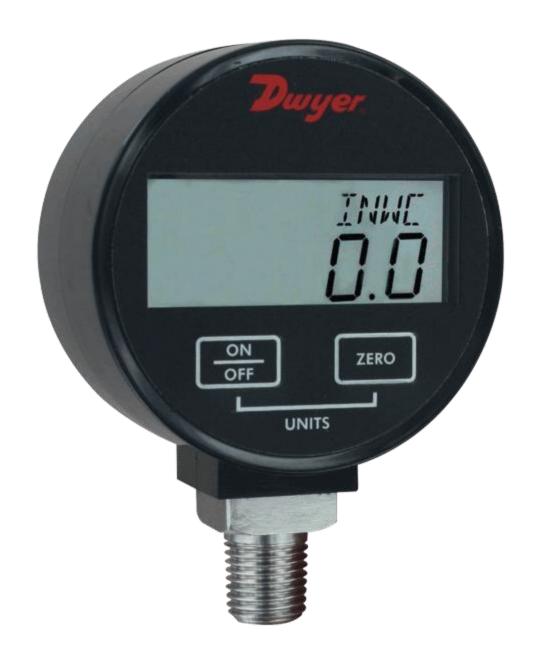

## Digital Pressure Gage with 1% Accuracy Economic Gage With Selectable Engineering Units, Rubber Boot

| Specifications:-           |   |                                                             |
|----------------------------|---|-------------------------------------------------------------|
| Service                    |   | DPGA: air and compatible gases; DPGW: liquids               |
|                            | : | and compatible gases.                                       |
| Wetted Materials           | : | DPGA: 316L SS, silicone sensor; DPGW: 316L                  |
|                            |   | SS.                                                         |
| Housing Materials:         | : | ABS plastic.                                                |
| Accuracy                   | : | ±1.0% F.S. (Includes linearity, hysteresis, repeatability.) |
| Pressure Limits            | : | 2X pressure range. Vacuum range max. pressure               |
|                            |   | is 30 psig.                                                 |
| Temperature Limits         | : | 30 to 120°F (-1 to 49°C).                                   |
| Thermal Effect             | : | 0.05% FS/°F.                                                |
| Size                       | : | 2.62" OD x 1.52" deep.                                      |
| <b>Process Connections</b> | : | 1/4" male NPT.                                              |
| Display                    | : | 4 digit (.425" H x .234" W digits).                         |
| Power Requirements         | : | 9 V alkaline battery, included, user replaceable.           |
| Auto Shut-Off              | : | 20 minute auto shut-off.                                    |
| Weight                     | : | 5.6 oz (160 g).                                             |
|                            |   | <u> </u>                                                    |