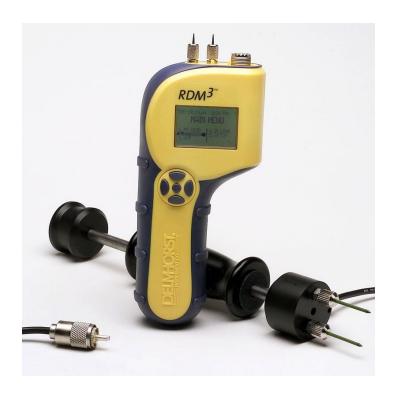

## **Wood Moisture Meter**

## Specification:-

- Pin Mode
- Bright, clear Digital Display
- 69 Wood Species
- Corrects for Temperature
- Accepts all Delmhorst Electrodes
- Optional <u>PC Kit</u> allows you to download readings
- Optional <u>Hammer</u> <u>Electrode</u> (Comes with Package)
- Operating Temperature -4°to158°F (-20° - 70°C)
- Size: 8 ½" x 3 3/8" x 1 ¾"
- Weight: 11 oz

- 6-60% MC
- Audible, adjustable alarm alerts you when your pre-selected MC has been reached
- Auto Shut-Off
- Memory of 1400 readings with date and time stamp
- 1 yr warranty
- Carrying Case
- Organize readings by job for easy reference
- 9V battery
- 0.1% MC resolution
- Sturdy Plastic Carrying Case