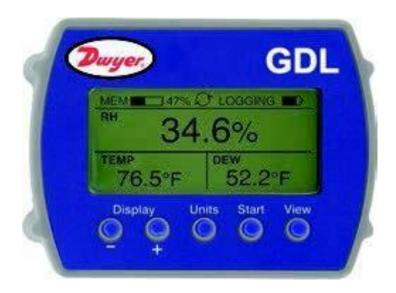

## Graphical Display Data Logger Measure Temperature, Humidity and Dew Point, Instant Display

## **Models Select Chart**

| Model | Description                                                     |
|-------|-----------------------------------------------------------------|
| GDL   | Graphical Data Logger for Temperature, Humidity, and Dew Point. |
|       |                                                                 |