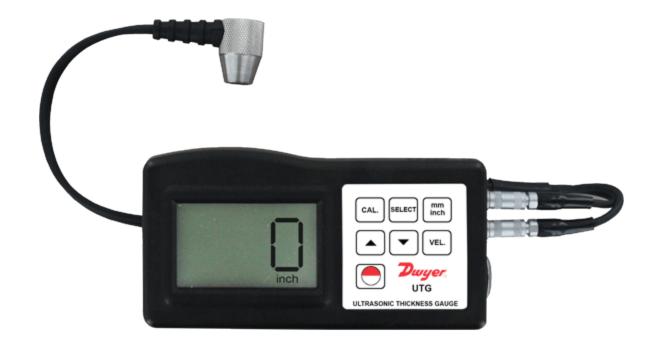

Ultrasonic Thickness Gage Ideal For Use with Ultrasonic Flow Transmitters, Adjustable Sound Velocity

## **Models Select Chart**

| Model | Description               |  |
|-------|---------------------------|--|
| UTG   | Ultrasonic Thickness Gage |  |