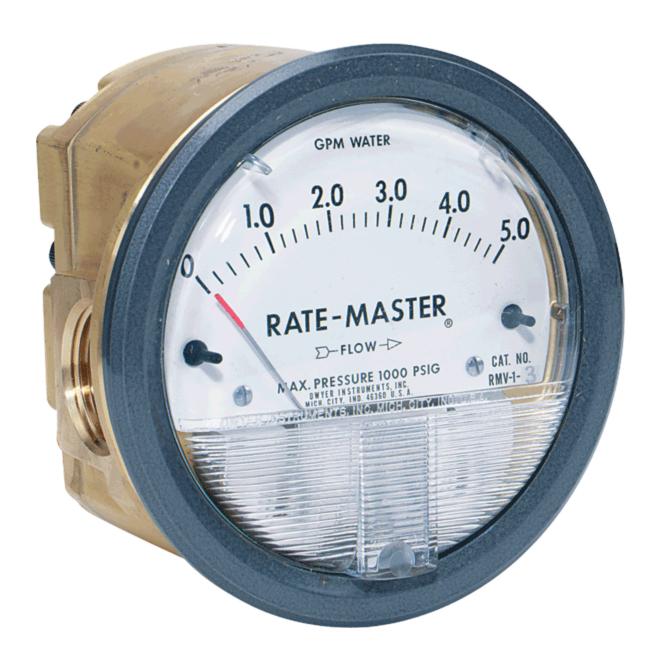

## Rate-Master® Dial-Type Flowmeters

Brass Body, Three Ranges to 20 GPM Water, Shatterproof Construction

| Specifications:-           |   |                                        |  |
|----------------------------|---|----------------------------------------|--|
| Service                    | : | Compatible liquids.                    |  |
| Wetted Materials           | : | Brass, copper, 302 SS, sintered barium |  |
|                            |   | ferrite.                               |  |
| Temperature Limit          | : | 20 to 200°F (-6.7 to 93°C).            |  |
| Pressure Limit             | : | 1000 psig (68.9 bar).                  |  |
| Pressure Drop              | : | 0 to 5 GPM: 3.2 psid; 0 to 10 GPM: 5.3 |  |
|                            |   | psid; 0 to 20 GPM: 10.4 psid.          |  |
| Accuracy                   | : | ±2% of FS.                             |  |
| Size                       | : | Diameter dial face 4" (101.6 mm).      |  |
| <b>Process Connections</b> | : | See specific model number on Catalog   |  |
|                            |   | page.                                  |  |
| Maximum Flow               | : | 1.5 x full scale reading.              |  |
| Weight                     | : | 9 lb (4.08 kg).                        |  |