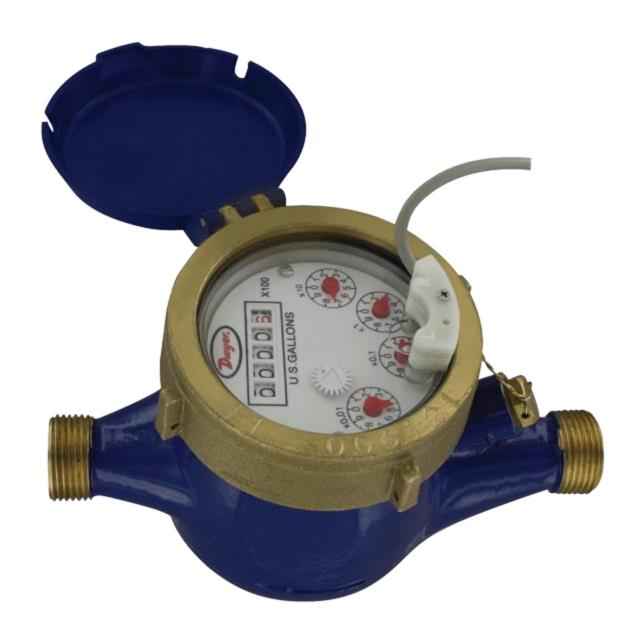

Multi-Jet Water Meter with Pulsed Output Economical, Brass Body, Dry Dial, Pulsed Output

| Specifications:-              |   |                                                       |
|-------------------------------|---|-------------------------------------------------------|
| Service                       | : | Water.                                                |
| Wetted Materials              | : | Body: Brass, polyethylene;                            |
|                               |   | Couplings: Brass;                                     |
|                               |   | Measuring Chamber: Polyethylene, ABS plastic,         |
|                               |   | ferrite, acetal.                                      |
| Flow Range                    | : | See model chart on catalog page.                      |
| Accuracy                      | : | Transitional Flow: ±5%; Nominal Flow: ±2%.            |
| Temperature Limit             | : | 104°F (40°C).                                         |
| Pressure Limit                | : | 232 psi (16 bar).                                     |
| Totalizing Display            | : | See model chart on catalog page.                      |
| Maximum                       |   |                                                       |
| Output Signal                 | : | Pulse output with frequency proportional to flow      |
|                               |   | rate.                                                 |
|                               |   |                                                       |
| Pulse Options                 | : | 0.1 gal, 1 gal, 10 gal, 100 gal per pulse (1 L, 10 L, |
|                               |   | 100 L per pulse).                                     |
| Florida d Bada                |   | 0.04 A @ 0.4 V/A O/DO                                 |
| Electrical Rating             | : | 0.01 A @ 24 VAC/DC.                                   |
| <b>Electrical Connections</b> | : | Color-coded lead wires, 4.5' (1.5 m) long.            |
|                               |   |                                                       |
| Mounting Orientation          | : | Horizontal                                            |
| Weight                        | : | See dimension chart on catalog page.                  |