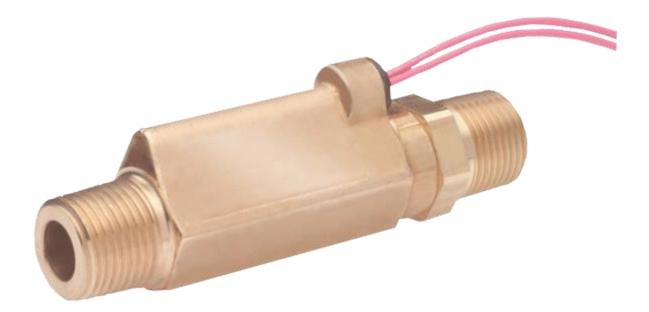

## High Pressure Brass Flow Switch Up to 1500 psi, Fixed Setpoint, Up to 2.0 GPM, Rugged Brass Body

| Specifications:-      |   |                                                       |  |
|-----------------------|---|-------------------------------------------------------|--|
| Service               | : | Compatible liquids.                                   |  |
| Wetted Materials      | : | Housing: Brass; Piston: PPS composite, epoxy;         |  |
|                       |   | Spring: 316 SS; O-ring: Flourocarbon.                 |  |
| Temperature Limits    | : | -20 to 275°F (-28 to 135°C).                          |  |
| Pressure Limits       | : | 1500 psi (103.4 bar).                                 |  |
| Accuracy              | : | ±20% of set point.                                    |  |
| Switch Type           | : | SPST, NO.                                             |  |
| Electrical Rating     | : | .17 A @ 120 VAC, .08 A @ 240 VAC, .13 A @ 120         |  |
|                       |   | VDC, .06 A @ 240 VDC.                                 |  |
| Electrical Connection | : | No. 22 AWG, 24" (61 cm) polymeric leads.              |  |
| Process Connections   | : | 3/8" male NPT.                                        |  |
| Mounting Orientation  | : | Any position. Set points shown are based on vertical, |  |
|                       |   | inlet down position.                                  |  |
| Required Filtration   | : | 100 microns or better.                                |  |
| Weight                | : | 6 oz (.17 kg).                                        |  |
| Agency Approvals      | : | CE.                                                   |  |