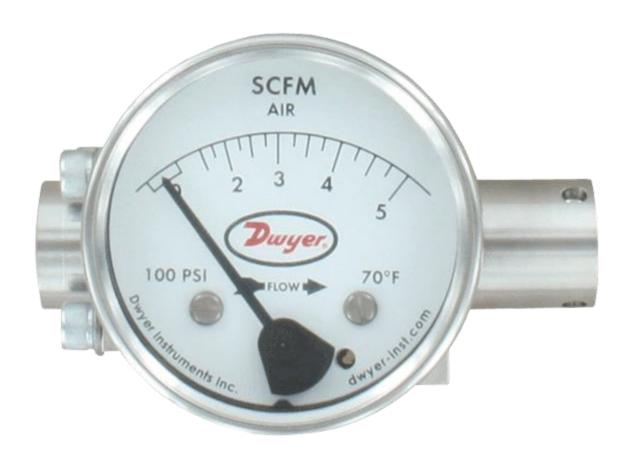

Fixed-Orifice Flowmeter for Low Flow Rates 316 SS Body, Oil/Gas/Water Calibration

## **Models Select Chart**

| Model    | Description                                 |
|----------|---------------------------------------------|
| DTFF-1S- | Range 0-10 GPH, oil calibration, 1/4" npt   |
| 100      |                                             |
| DTFF-1S- | Range 0-10 GPH, water calibration, 1/4" npt |
| 10W      |                                             |
| DTFF-1S- | Range 0-15 GPH, water calibration, 1/4" npt |
| 15W      |                                             |
| DTFF-1S- | Range 0-20 GPH, oil calibration, 1/4" npt   |
| 200      |                                             |
| DTFF-1S- | Range 0-25 GPH, oil calibration, 1/4" npt   |
| 250      |                                             |
| DTFF-1S- | Range 0-25 GPH, water calibration, 1/4" npt |
| 25W      |                                             |
| DTFF-1S- | Range 0-40 GPH, oil calibration, 1/4" npt   |
| 400      |                                             |
| DTFF-1S- | Range 0-40 GPH, water calibration, 1/4" npt |
| 40W      |                                             |
| DTFF-1S- | Range 0-4 GPH, oil calibration, 1/4" npt    |
| 40       |                                             |
| DTFF-1S- | Range 0-4 GPH, water calibration, 1/4" npt  |
| 4W       |                                             |
| DTFF-1S- | Range 1.5-5 SCFM, air calibration, 1/4" npt |
| 5A       |                                             |
| DTFF-1S- | Range 0-5 GPH, oil calibration, 1/4" npt    |
| 50       |                                             |
| DTFF-1S- | Range 0-8 GPH, oil calibration, 1/4" npt    |
| 80       |                                             |
| DTFF-1S- | Range 0-8 GPH, water calibration, 1/4" npt  |
| W8       |                                             |

| Specifications:-  |   |                                     |  |
|-------------------|---|-------------------------------------|--|
| Service           | : | Compatible gases & liquids & oils.  |  |
| Wetted Materials  | : | > Body: 316 SS;                     |  |
|                   |   | Spring: 302SS;                      |  |
|                   |   | Range spring: 302 SS;               |  |
|                   |   | Magnet: PTFE-coated;                |  |
|                   |   | Orifice piston: Acetal;             |  |
|                   |   | Diaphragm: Fluoroelastomer.         |  |
| Temperature Limit | : | -22 to 200°F (30 to 93°C).          |  |
| Pressure Limit    |   | 3000 psig (200 bar).                |  |
| Accuracy          | : | Liquid/oil calibration: ±2% FS; Air |  |
|                   |   | calibration: ±5% FS.                |  |
| Repeatability     |   | ±1% FS.                             |  |
| Size              |   | Diameter dial face 2.5" (63.5 mm).  |  |
| Process           |   | 1/4" female NPT.                    |  |
| Connections       |   |                                     |  |
| Weight            | : | 4 lb (1.81 kg).                     |  |