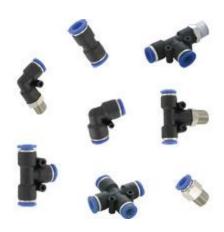

## **Quick Connect Pneumatic Fittings**

**Quick Coupling** 

## **Models Select Chart**

| Model    | Description                                                       |  |
|----------|-------------------------------------------------------------------|--|
| A-3001-1 | 4 mm O.D. quick coupling x 1/8 male BSPT straight metal fitting.  |  |
| A-3001-2 | 4 mm O.D. quick coupling x 1/4 male BSPT straight metal fitting.  |  |
| A-3001-3 | 6 mm O.D. quick coupling x 1/8 male BSPT straight metal fitting.  |  |
| A-3001-4 | 6 mm O.D. quick coupling x 1/4 male BSPT straight metal fitting.  |  |
| A-3001-5 | 8 mm O.D. quick coupling x 1/8 male BSPT straight metal fitting.  |  |
| A-3001-6 | 8 mm O.D. quick coupling x 1/4 male BSPT straight metal fitting.  |  |
| A-3021-1 | 1/4" O.D. quick couplin